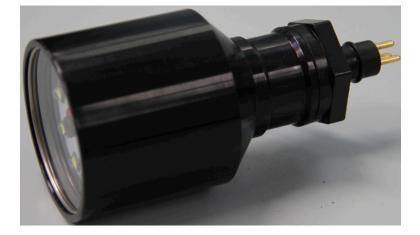

#### DATA SHEET RAYLITE 005 UNI Underwater LED Lighting

#### Mechanical

| Material:              |
|------------------------|
| Dimensions:            |
| Weight In Air:         |
| Weight In Water:       |
| Depth Rating:          |
| Operating Temperature: |

## **Optical**

Pressure lens: Typical luminous Flux: Typical Luminous at 1m: Typical Colour Temperature: Beam Angle:

## Electrical:

Underwater Connector: Power Requirements: 6061-T6 Black chromic Anodised Length: 88mm x Diameter: 60mm Ø 0.3Kg 0.15Kg 1000 MSW -10°C to 50°C

Sodium Toughend Glass 1800 Lumens 700 lux 6600 Kelvin (options avalible) 86°