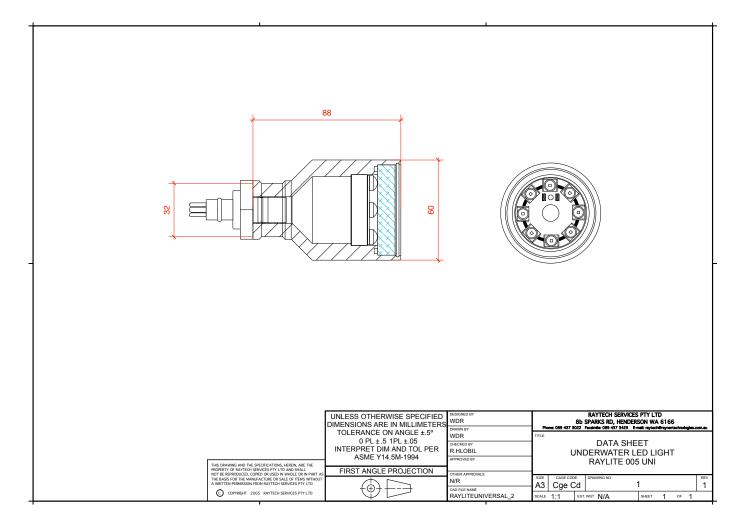

#### Mechanical

| Material:              |
|------------------------|
| Dimensions:            |
| Weight In Air:         |
| Weight In Water:       |
| Depth Rating:          |
| Operating Temperature: |

## Electrical:

Underwater Connector: Power Requirements: 6061-T6 Black chromic Anodised Length: 88mm x Diameter: 60mm Ø 0.3Kg 0.15Kg 1000 MSW -10°C to 50°C

Sodium Toughend Glass 1800 Lumens 700 lux 6600 Kelvin (options avalible) 86°