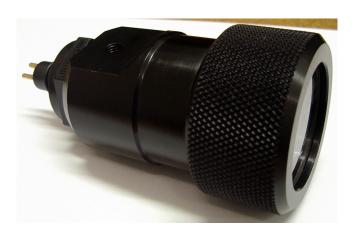

## <u>DATA SHEET</u> RAYLITE 006AC or RAYLITE 006DC

Underwater Quartz Halogen or LED Light

## Mechanical

Material: 6061-T6 Black chromic Anodised Dimensions: Length: 80mm x Diameter: 60mm Ø

Weight In Air:

Weight In Water:

Depth Rating:

Operating Temperature:

0.3Kg

0.15Kg

1500 MSW

-10°C to 50°C

Optical

Pressure lens: Sodium Toughend Glass

LED

Typical luminous Flux: 1800 Lumens Typical Luminous at 1m: 700 lux

Typical Colour Temperature: 6600 Kelvin (options avalible)

Beam Angle: 86°

Quartz Halogen

Bulb Type: E11 120Vac/150W Maximum

Electrical:

Underwater Connector: Standard XSG-3-MP (Options avalible)

Power Requirements: LED: 20 to 40Vdc 700mA Constant Current

Quartz Halogen: 120Vac@ 1.25A

## **RAYLITE 006**