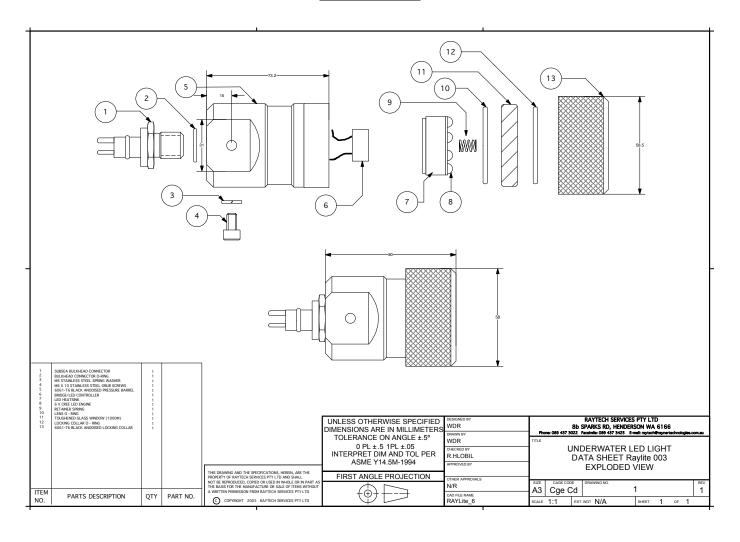

## <u>DATA SHEET</u> RAYLITE 006AC or RAYLITE 006DC

Underwater Quartz Halogen or LED Light

## Mechanical

Material: 6061-T6 Black chromic Anodised Dimensions: Length: 80mm x Diameter: 60mm Ø

Weight In Air:

Weight In Water:

Depth Rating:

Operating Temperature:

0.3Kg

0.15Kg

## **RAYLITE 006**