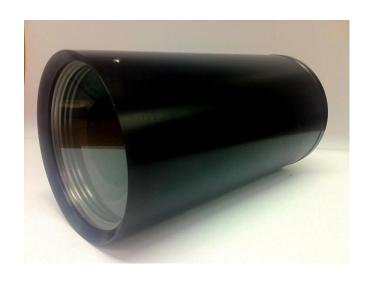

### **ZOOM X37 UNDERWATER VIDEO CAMERA**

CCD Module

Signal Format: PAL

Total Pixels Number: 795(H) x 596(V) Effective Pixel Number: 752(H) x 582(V)

Pick Up Device: 1/4 Type Super HAD Colour CCD

Scanning system: 2:1 Interlace
Sync System: Internal/linelock
Scanning frequency: 50Hz (VD)

# **Mechanical Specifications**

Outside Dimensions: 100 mmØ Length: 190mm Depth Rating: 2000msw

Veiwing port: Water corrected poly carbonate Material: 6061-T6 Black Anodised Finish