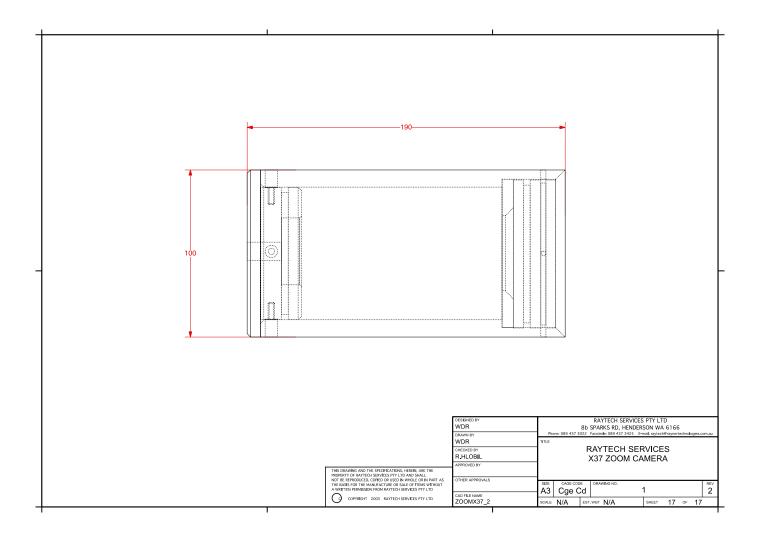

# **Mechanical Specifications**

Outside Dimensions: 100 mmØ Length: 190mm Depth Rating: 2000msw

Veiwing port: Water corrected poly carbonate Material: 6061-T6 Black Anodised Finish