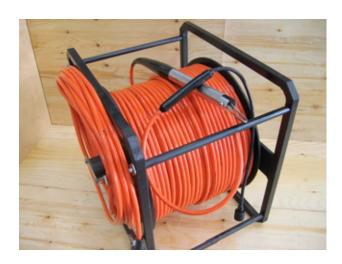

## DATA SHEET MANUAL CABLE WINCH

Construction: Aluminium Box Section Fully Welded.

Finish: Black Anodised.

Min. Cable Bend Radius: 220mm Max. Cable Capacity - 10ØmmCable: 200m

Slipring: Moog 12 Pass 2A @ 200Vdc IP 68 Connector Rotating J-Box: 14Pin Mil-spec Socket Panel Mount Connector Stationary J-Box: 14Pin Mil-spec Plug Panel Mount

Cable Drum Diameter: Barrel: 220 Ø mm x 360 mm; Ends: 500 Ø mm