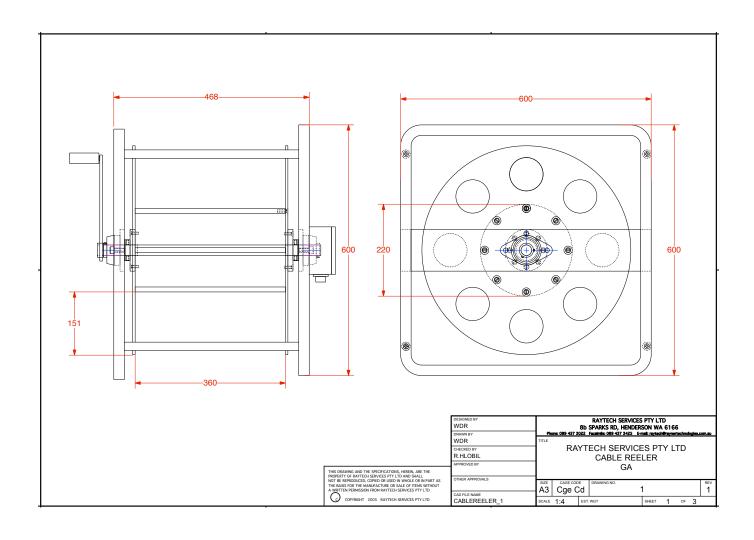

## DATA SHEET MANUAL CABLE WINCH

Construction: Aluminium Box Section Fully Welded.

Finish: Black Anodised.

Min. Cable Bend Radius: 220mm Max. Cable Capacity - 10ØmmCable: 200m

Slipring: Moog 12 Pass 2A @ 200Vdc IP 68 Connector Rotating J-Box: 14Pin Mil-spec Socket Panel Mount Connector Stationary J-Box: 14Pin Mil-spec Plug Panel Mount

Support Bearings: Pillow self- aligning Sealed, Hollow Stainless shaft

Telephone:

Facsimile:

(08) 9437 3022

(08) 9437 3425

Email:raytech@raynertechnologies.com.au

Drive Mechanism: 2: 1 Crank Handle.

Drum Brake: Spring Loaded Location Pin.

Cable Drum Diameter: Barrel: 220 Ø mm x 360 mm; Ends: 500 Ø mm