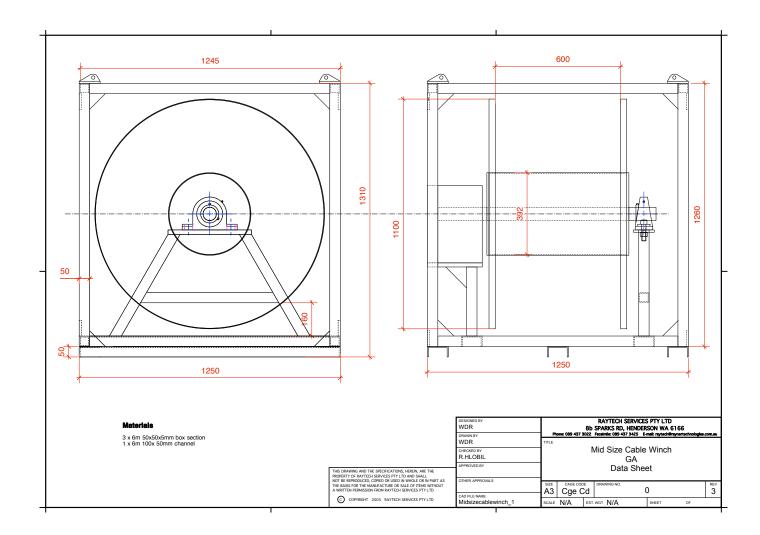

## DATA SHEET MIDSIZE MOTORISED CABLE REELER

Construction: Finish: Lifting: Operating Voltage: Drive Mechanism Motor: Gear-Box: Drum Brake: Speed Control: Remote: Max. Line Speed: Max. Line Pull: Min. Cable Bend Radius: Max. Cable Capacity – 10Ø mm: Slipring: Connector Rotating J-Box: Connector Stationary J-Box: Support Bearings: Cable Drum Diameter

Steel Box Section Fully Welded. Two part Epoxy. Load certified four point lift and sling 240Vac @ 10A max

Electrical 240Vac x 2 Kw TEFC Rossi R/A Worm Gear 100:1 Electro Magnetic AC VSD Bonfigioli Vectron SYNS220 09 AF Hand held remote "Stop, Start and Speed Control" 0.3m/s 5kN 392 mm 1500 m Moog 12 Pass 2A @ 200Vdc IP 68 14Pin Mil-spec Socket Panel Mount 14Pin Mil-spec Plug Panel Mount Pillow self- aligning Sealed, Hollow Stainless shaft Barrel: 392 Ø mm x 600 mm; Ends: 1100 Ø mm