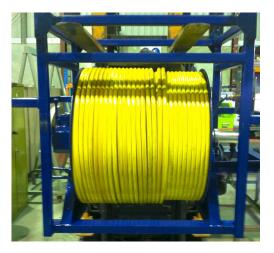

## DATA SHEET MIDSIZE MOTORISED CABLE REELER

Construction: Finish: Lifting: Operating Voltage: Drive Mechanism Motor: Gear-Box: Drum Brake: Speed Control: Remote: Max. Line Speed: Max. Line Pull: Min. Cable Bend Radius: Max. Cable Capacity – 10Ø mm: Slipring: Connector Rotating J-Box: Connector Stationary J-Box: Support Bearings: Cable Drum Diameter

Steel Box Section Fully Welded. Two part Epoxy. Load certified four point lift and sling 240Vac @ 10A max

Electrical 240Vac x 2 Kw TEFC Rossi R/A Worm Gear 100:1 Electro Magnetic AC VSD Bonfigioli Vectron SYNS220 09 AF Hand held remote "Stop, Start and Speed Control" 0.3m/s 5kN 392 mm 1500 m Moog 12 Pass 2A @ 200Vdc IP 68 14Pin Mil-spec Socket Panel Mount 14Pin Mil-spec Plug Panel Mount Pillow self- aligning Sealed, Hollow Stainless shaft Barrel: 392 Ø mm x 600 mm; Ends: 1100 Ø mm