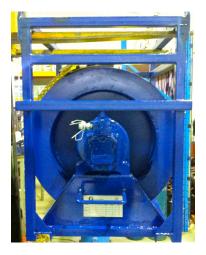

## DATA SHEET MIDSIZE MOTORISED CABLE REELER

Construction: Finish: Lifting: Operating Voltage: Drive Mechanism Motor: Gear-Box: Drum Brake: Speed Control: Remote: Max. Line Speed: Max. Line Pull: Min. Cable Bend Radius: Max. Cable Capacity – 10Ø mm: Slipring: Connector Rotating J-Box: Connector Stationary J-Box: Support Bearings: Cable Drum Diameter

Steel Box Section Fully Welded. Two part Epoxy. Load certified four point lift and sling 240Vac @ 10A max

Electrical 240Vac x 2 Kw TEFC Rossi R/A Worm Gear 100:1 Electro Magnetic AC VSD Bonfigioli Vectron SYNS220 09 AF Hand held remote "Stop, Start and Speed Control" 0.3m/s 5kN 392 mm 1500 m Moog 12 Pass 2A @ 200Vdc IP 68 14Pin Mil-spec Socket Panel Mount 14Pin Mil-spec Plug Panel Mount Pillow self- aligning Sealed, Hollow Stainless shaft Barrel: 392 Ø mm x 600 mm; Ends: 1100 Ø mm